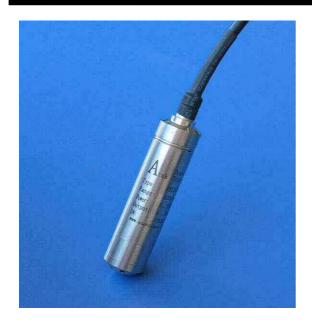

## SUBMERSIBLE LEVEL TRANSMITTER "Hydrostatic Liquid Level Measurement"

## **Applications**

- Wells
- Reserviors
- Lakers
- Rivers
- Sewage Treatment
- Water Tank

105

\$26.5

- Ground water monitoring
- Surface water monitoring

21.5

- Piezoresistive Silicon Chip Employed
- Cable Ventilated
- Non-aggressivee Media Application
- Excellent long term stability
- Level measuring between 1 meter to 200meter

PTL20 level transmitter is a standart and most economic transmitter applied in liquid level measuring. A high sensitivity piezoresistive silicon pressure chip is employed in the transmitter.

| PTL20 Technical Specifications |                                                                       |
|--------------------------------|-----------------------------------------------------------------------|
| Pressure Range                 | 1M =100mbar or 1meter level<br>2M , 5M , 10M , 20M , 50M, 100M , 200M |
| Output                         | 420mA (Two wire connection)                                           |
| Overpressure                   | 200%FS                                                                |
| Power Supply                   | 24VDC                                                                 |
| Accuracy                       | ± 0,5 %FS                                                             |
| Protection Class               | IP68                                                                  |
| Media Temperature              | 0°C +80°C                                                             |
| Long Term Stability            | <0,2%FS year                                                          |
| Zero and Span temp. Coefficent | ≤ ±0,03 %FS / °C                                                      |
| Housing Material               | Stainless steel 304                                                   |
| Weight                         | 245gram ( approx.)                                                    |