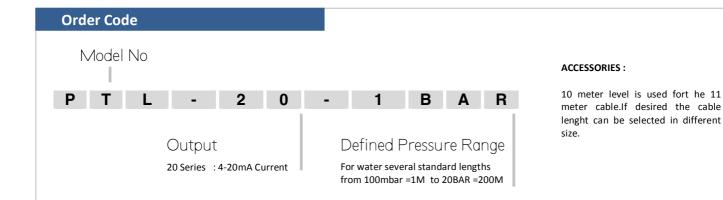

PTL20 level transmitter is a standart and most economic transmitter applied in liquid level measuring. A high sensitivity piezoresistive silicon pressure chip is employed in the transmitter.

| PTL20 Technical Specifications |                                                                       |
|--------------------------------|-----------------------------------------------------------------------|
| Pressure Range                 | 1M =100mbar or 1meter level<br>2M , 5M , 10M , 20M , 50M, 100M , 200M |
| Output                         | 420mA (Two wire connection)                                           |
| Overpressure                   | 200%FS                                                                |
| Power Supply                   | 24VDC                                                                 |
| Accuracy                       | ± 0,5 %FS                                                             |
| Protection Class               | IP68                                                                  |
| Media Temperature              | 0°C +80°C                                                             |
| Long Term Stability            | <0,2%FS year                                                          |
| Zero and Span temp. Coefficent | ≤ ±0,03 %FS / °C                                                      |
| Housing Material               | Stainless steel 304                                                   |
| Weight                         | 245gram ( approx.)                                                    |